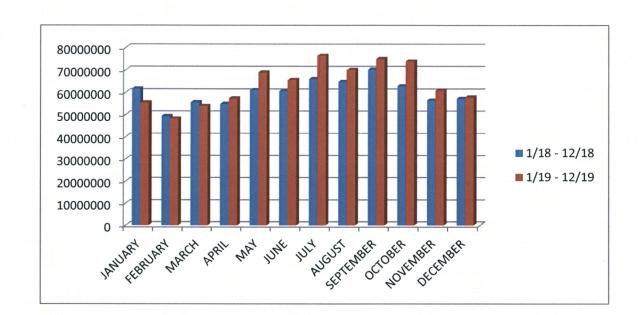

## MONTHLY BILLABLE GALLONS FOR BALDWIN COUNTY

|           | <b>GALLONS</b> | <b>GALLONS</b> |
|-----------|----------------|----------------|
|           | 12/17 - 11/18  | 12/18 - 11/19  |
| DECEMBER  | 55504360       | 57218316       |
| JANUARY   | 61694940       | 55462219       |
| FEBRUARY  | 49309520       | 48265800       |
| MARCH     | 55590480       | 53973721       |
| APRIL     | 54914140       | 57353719       |
| MAY       | 61088810       | 68890222       |
| JUNE      | 60653130       | 65651546       |
| JULY      | 66078070       | 76455716       |
| AUGUST    | 64780410       | 70112600       |
| SEPTEMBER | 70235670       | 75008158       |
| OCTOBER   | 62831610       | 73905735       |
| NOVEMBER  | 56454782       | 60834801       |

## MONTHLY BILLABLE GALLONS FOR BALDWIN COUNTY

|                 | <b>GALLONS</b> | <b>GALLONS</b> |
|-----------------|----------------|----------------|
|                 | 1/18 - 12/18   | 1/19 - 12/19   |
| JANUARY         | 61694940       | 55462219       |
| FEBRUARY        | 49309520       | 48265800       |
| MARCH           | 55590480       | 53973721       |
| APRIL           | 54914140       | 57353719       |
| MAY             | 61088810       | 68890222       |
| JUNE            | 60653130       | 65651546       |
| JULY            | 66078070       | 76455716       |
| AUGUST          | 64780410       | 70112600       |
| SEPTEMBER       | 70235670       | 75008158       |
| OCTOBER         | 62831610       | 73905735       |
| NOVEMBER        | 56454782       | 60834801       |
| <b>DECEMBER</b> | 57218316       | 57773211       |