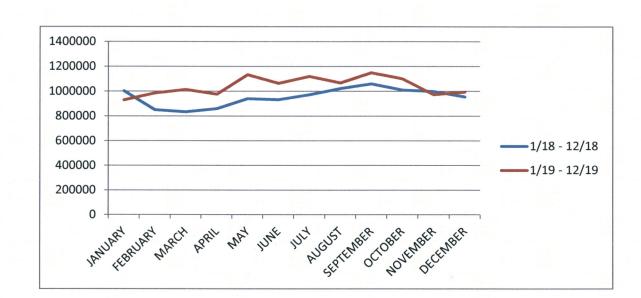

#### MONTHLY FLOW RATES FOR BALDWIN COUNTY

|           | FLOWRATES*    | FLOWRATES*    |
|-----------|---------------|---------------|
|           | 12/17 - 11/18 | 12/18 - 11/19 |
| DECEMBER  | 1790463       | 1845752       |
| JANUARY   | 1990159       | 1789103       |
| FEBRUARY  | 1761054       | 1723778       |
| MARCH     | 1793241       | 1741087       |
| APRIL     | 1830471       | 1911790       |
| MAY       | 1970606       | 2222265       |
| JUNE      | 2021771       | 2188384       |
| JULY      | 2131550       | 2466313       |
| AUGUST    | 2089690       | 2261696       |
| SEPTEMBER | 2341189       | 2500271       |
| OCTOBER   | 2026826       | 2384055       |
| NOVEMBER  | 1881826       | 2027826       |

## MONTHLY FLOW RATES FOR BALDWIN COUNTY

| FLOWRATES*   | FLOWRATES*                                                                                                                            |
|--------------|---------------------------------------------------------------------------------------------------------------------------------------|
| 1/18 - 12/18 | 1/19 - 12/19                                                                                                                          |
| 1990159      | 1789103                                                                                                                               |
| 1761054      | 1723778                                                                                                                               |
| 1793241      | 1741087                                                                                                                               |
| 1830471      | 1911790                                                                                                                               |
| 1970606      | 2222265                                                                                                                               |
| 2021771      | 2188384                                                                                                                               |
| 2131550      | 2466313                                                                                                                               |
| 2089690      | 2261696                                                                                                                               |
| 2341189      | 2500271                                                                                                                               |
| 2026826      | 2384055                                                                                                                               |
| 1881826      | 2027826                                                                                                                               |
| 1845752      | 1863651                                                                                                                               |
|              | 1/18 - 12/18<br>1990159<br>1761054<br>1793241<br>1830471<br>1970606<br>2021771<br>2131550<br>2089690<br>2341189<br>2026826<br>1881826 |