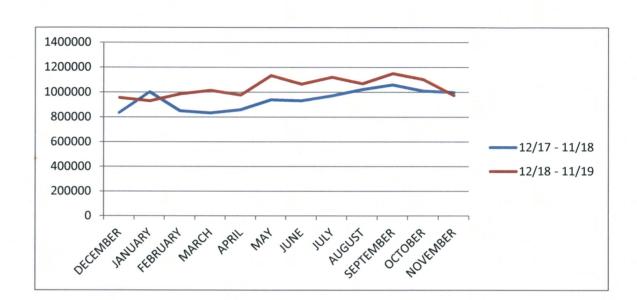

## MONTHLY FLOW RATES FOR PUTNAM COUNTY

|                 | FLOWRATES*    | FLOWRATES*    |
|-----------------|---------------|---------------|
|                 | 12/17 - 11/18 | 12/18 - 11/19 |
| DECEMBER        | 835942        | 955547        |
| JANUARY         | 1002396       | 929621        |
| FEBRUARY        | 850404        | 985145        |
| MARCH           | 833543        | 1013156       |
| APRIL           | 859191        | 976193        |
| MAY             | 938755        | 1133051       |
| JUNE            | 931885        | 1064107       |
| JULY            | 972032        | 1119559       |
| AUGUST          | 1022732       | 1067979       |
| SEPTEMBER       | 1059295       | 1149403       |
| OCTOBER         | 1011199       | 1100881       |
| <b>NOVEMBER</b> | 999000        | 973575        |

<sup>\*</sup>These figures are the average daily flow each month for Putnam County These figures are based on the billable gallons for each month

| DATE     | TIME        | METER #1<br>BALDWIN | METER #2<br>LOW FLOW | METER #3<br>HIGH FLOW | MAYS<br>ROAD | GEORGIA<br>POWER | DNR<br>Boathouse |
|----------|-------------|---------------------|----------------------|-----------------------|--------------|------------------|------------------|
|          |             |                     |                      |                       | 287,00       | 2482             |                  |
| 12348    |             | 57,507,798          |                      |                       | 15,282,000   | 164,464          | 46.832           |
|          |             |                     |                      |                       | 293,00       | 7641789<br>3050  | 1600             |
| 1-31-19  | <u> </u>    | 568358770           |                      |                       | 15,575,00    | 167,514          | 11/ 620          |
|          |             | 48,549,380          |                      |                       | 291, bev     | 2484             | 46,832           |
| 228-19   |             | 616905150           |                      |                       | 15856,000    | 169998           | 46928            |
|          |             | 54243840            |                      |                       | 268,000      | 2119             | 70.400           |
| 3319     | -           | 671148990           |                      |                       | 16124000     | 172117           | 46928            |
|          |             | 57648640            |                      |                       | 292000       | 1982             | 939              |
| 4:30-19  | •           | 728797636           |                      |                       | 164/6000     | 174099           | 47867            |
| 22116    |             | 69,358,990          |                      |                       | 466,000      | 1649             | 1119             |
| 5-31-19  |             | 798156620           |                      |                       | 168620W      | 175748           | 48,986           |
|          |             | 65,989,330          |                      |                       | 335,000      | 1440             | 344              |
| 3019     | <del></del> | 864145950           |                      |                       | 17217000     | 177/88           | 50330            |
| 81,19    |             | 76,927,740          |                      |                       | He 9 000     | 1694             | 1330             |
| 0117     |             | 941073690           |                      |                       | 17686000     | 178882           | 51660            |
| 121/16   | Cold (Amo   | 70,548,230          |                      |                       | 433000       | 1615             | 1015             |
| 8/3/19   | 6.15Am      | 011621920           |                      |                       | 819900       | 180497           | 52675            |
| 7.30.19  |             | 75536520            |                      |                       | 52600        | 2276             | 1086             |
| 1.3019   |             | 87158440            |                      | -                     | 8644000      | 182773           | 53761            |
| 10-31-19 |             | 74439,390           |                      |                       |              | 1845             | 810              |
| 0-31401  |             | \$7 158 161597630   |                      |                       | 19,175,000   | 184618           | 54571            |
| 21414    |             | 6 36 6,020          |                      |                       | 524,000      | 7016             | 203              |
| Alika    |             | 67/148690           |                      |                       | 16/24,000    | 172.117          | 46               |
| VI, IK,  |             | 222,963,850         |                      |                       | 19,699,000   | 191.634          | 54774            |
| 1/31/19  |             | 59,317,510          |                      |                       | 526,000      | 18,299           | ð                |
| ~13.11 H | <del></del> | 281,281,360         |                      |                       | QUI d'ASIUUO | 209933           | 54174            |
|          |             | <u> </u>            |                      | Agenda Item 7.        |              |                  |                  |