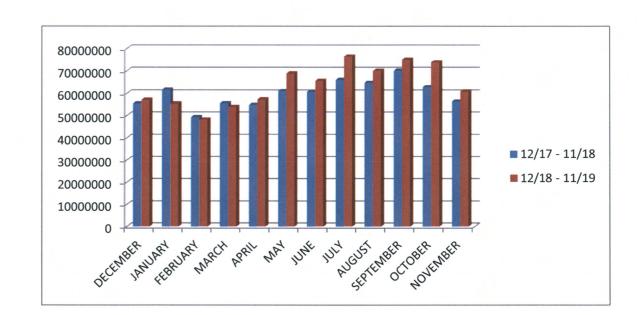

## MONTHLY BILLABLE GALLONS FOR BALDWIN COUNTY

|           | <b>GALLONS</b> | <b>GALLONS</b> |
|-----------|----------------|----------------|
|           | 12/17 - 11/18  | 12/18 - 11/19  |
| DECEMBER  | 55504360       | 57218316       |
| JANUARY   | 61694940       | 55462219       |
| FEBRUARY  | 49309520       | 48265800       |
| MARCH     | 55590480       | 53973721       |
| APRIL     | 54914140       | 57353719       |
| MAY       | 61088810       | 68890222       |
| JUNE      | 60653130       | 65651546       |
| JULY      | 66078070       | 76455716       |
| AUGUST    | 64780410       | 70112600       |
| SEPTEMBER | 70235670       | 75008158       |
| OCTOBER   | 62831610       | 73905735       |
| NOVEMBER  | 56454782       | 60834801       |