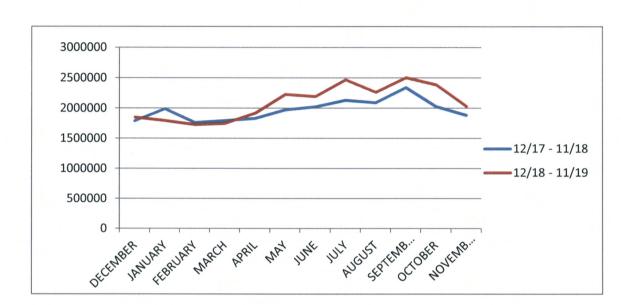

#### MONTHLY FLOW RATES FOR BALDWIN COUNTY

|           | FLOWRATES*    | FLOWRATES*    |
|-----------|---------------|---------------|
|           | 12/17 - 11/18 | 12/18 - 11/19 |
| DECEMBER  | 1790463       | 1845752       |
| JANUARY   | 1990159       | 1789103       |
| FEBRUARY  | 1761054       | 1723778       |
| MARCH     | 1793241       | 1741087       |
| APRIL     | 1830471       | 1911790       |
| MAY       | 1970606       | 2222265       |
| JUNE      | 2021771       | 2188384       |
| JULY      | 2131550       | 2466313       |
| AUGUST    | 2089690       | 2261696       |
| SEPTEMBER | 2341189       | 2500271       |
| OCTOBER   | 2026826       | 2384055       |
| NOVEMBER  | 1881826       | 2027826       |

<sup>\*</sup>These figures are the average daily flow each month for Baldwin County These figures are based on the billable gallons for each month