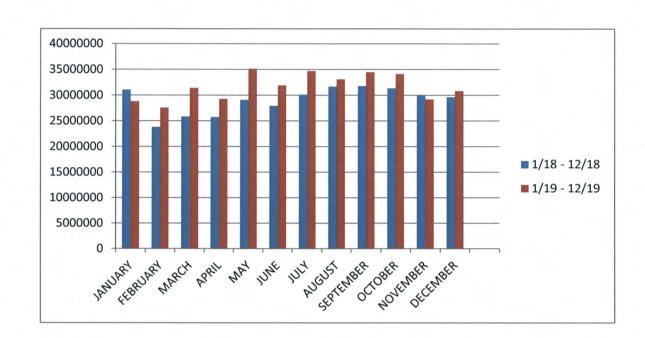

## MONTHLY BILLABLE GALLONS FOR PUTNAM COUNTY

|           | <b>GALLONS</b> | <b>GALLONS</b> |
|-----------|----------------|----------------|
|           | 12/17 - 11/18  | 12/18 - 11/19  |
| DECEMBER  | 25914230       | 29621963       |
| JANUARY   | 31074293       | 28818273       |
| FEBRUARY  | 23811328       | 27584062       |
| MARCH     | 25839838       | 31407865       |
| APRIL     | 25755751       | 29285798       |
| MAY       | 29101432       | 35124586       |
| JUNE      | 27956573       | 31923228       |
| JULY      | 30133017       | 34706334       |
| AUGUST    | 31704699       | 33107378       |
| SEPTEMBER | 31778869       | 34482094       |
| OCTOBER   | 31347172       | 34127326       |
| NOVEMBER  | 29970026       | 29207270       |

# MONTHLY BILLABLE GALLONS FOR PUTNAM COUNTY

|           | GALLONS      | <b>GALLONS</b> |
|-----------|--------------|----------------|
|           | 1/18 - 12/18 | 1/19 - 12/19   |
| JANUARY   | 31074293     | 28818273       |
| FEBRUARY  | 23811328     | 27584062       |
| MARCH     | 25839838     | 31407865       |
| APRIL     | 25755751     | 29285798       |
| MAY       | 29101432     | 35124586       |
| JUNE      | 27956573     | 31923228       |
| JULY      | 30133017     | 34706334       |
| AUGUST    | 31704699     | 33107378       |
| SEPTEMBER | 31778869     | 34482094       |
| OCTOBER   | 31347172     | 34127326       |
| NOVEMBER  | 29970026     | 29207270       |
| DECEMBER  | 29621963     | 30826625       |
|           |              |                |