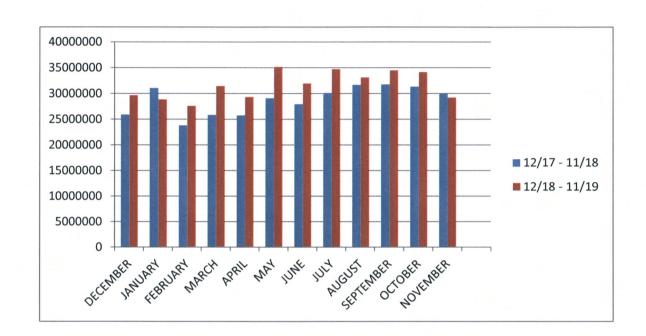

## MONTHLY BILLABLE GALLONS FOR PUTNAM COUNTY

|           | <b>GALLONS</b> | <b>GALLONS</b> |
|-----------|----------------|----------------|
|           | 12/17 - 11/18  | 12/18 - 11/19  |
| DECEMBER  | 25914230       | 29621963       |
| JANUARY   | 31074293       | 28818273       |
| FEBRUARY  | 23811328       | 27584062       |
| MARCH     | 25839838       | 31407865       |
| APRIL     | 25755751       | 29285798       |
| MAY       | 29101432       | 35124586       |
| JUNE      | 27956573       | 31923228       |
| JULY      | 30133017       | 34706334       |
| AUGUST    | 31704699       | 33107378       |
| SEPTEMBER | 31778869       | 34482094       |
| OCTOBER   | 31347172       | 34127326       |
| NOVEMBER  | 29970026       | 29207270       |