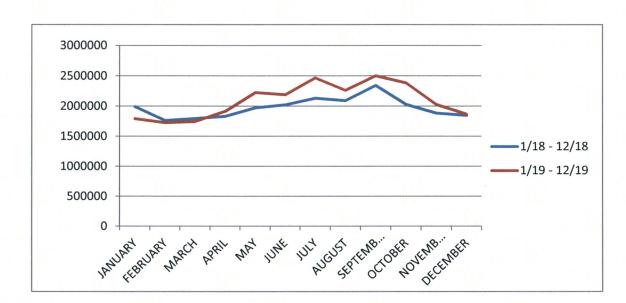

## MONTHLY FLOW RATES FOR PUTNAM COUNTY

|                 | FLOWRATES*    | FLOWRATES*    |
|-----------------|---------------|---------------|
|                 | 12/17 - 11/18 | 12/18 - 11/19 |
| DECEMBER        | 835942        | 955547        |
| JANUARY         | 1002396       | 929621        |
| FEBRUARY        | 850404        | 985145        |
| MARCH           | 833543        | 1013156       |
| APRIL           | 859191        | 976193        |
| MAY             | 938755        | 1133051       |
| JUNE            | 931885        | 1064107       |
| JULY            | 972032        | 1119559       |
| AUGUST          | 1022732       | 1067979       |
| SEPTEMBER       | 1059295       | 1149403       |
| OCTOBER         | 1011199       | 1100881       |
| <b>NOVEMBER</b> | 999000        | 973575        |

## **MONTHLY FLOW RATES FOR PUTNAM COUNTY**

|           | FLOWRATES*   | FLOWRATES*   |
|-----------|--------------|--------------|
|           | 1/18 - 12/18 | 1/19 - 12/19 |
| JANUARY   | 1002396      | 929621       |
| FEBRUARY  | 850404       | 985145       |
| MARCH     | 833543       | 1013156      |
| APRIL     | 859191       | 976193       |
| MAY       | 938755       | 1133051      |
| JUNE      | 931885       | 1064107      |
| JULY      | 972032       | 1119559      |
| AUGUST    | 1022732      | 1067979      |
| SEPTEMBER | 1059295      | 1149403      |
| OCTOBER   | 1011199      | 1100881      |
| NOVEMBER  | 999000       | 973575       |
| DECEMBER  | 955547       | 994407       |